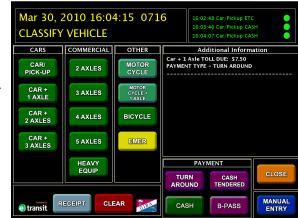

Fully graphical toll collector terminals are easy to customize and allow for legacy operator procedures, agency-specific payment methods, etc.

User-friendly system status screens show real-time information. and offer complete command & control of toll plaza operations.