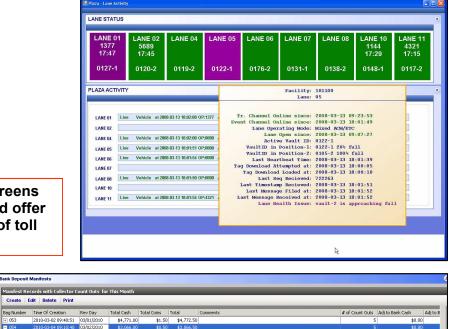

Fully graphical toll collector terminals are easy to customize and allow for legacy operator procedures, agency-specific payment methods, etc.

User-friendly system status screens show real-time information. and offer complete command & control of toll plaza operations.

Bank Deposit Manifests

 Bag Number
 Time Of Creation

 + 053
 2010-03-02 09:48:51

Record Type Rev Day
Count Out Record 03/02/2010

Count Out Record 03/02/2010

Count Out Record 03/02/2010

Count Out Record 03/02/2010

03/02/2010

 2010-03-04 10:19:36
 03/03/2010

 2010-03-05 11:18:58
 03/04/2010

 2010-03-08 09:35:18
 03/05/2010

 2010-03-08 10:35:04
 03/06/2010

 2010-03-08 11:13:06
 03/07/2010

Count Out Records ecord Type

ount Out Record

Orphan Collector Count Outs

Create Edit Delete

Rev Dav

056 057

058 059 03/02/2010

0

Collector Count Out Records not part of any Bank Deposit Manifests in the s

Emp ID Shift

Lane

Emp ID Shift

9993

0747

0699

0716

0704

\$3,748.00

\$4,228.00 \$4,508.00

\$5,142.00 \$4,710.00

Total

3

\$0.50 \$3,748.50 \$1.00 \$4,229.00 \$1.00 \$4,509.00 \$0.50 \$5,142.50 \$0.00 \$4,710.00 Total Coins

\$0.00

\$728.00

\$1,136.50

\$1.134.00

\$68.00

Total Cash

\$0.00

\$0.00

\$0.50

\$0.00

Emerge

 $\mathbb{R}$ 

Emerge...

\$0.00

\$728.00

1.136.00

\$1.134.00

\$68.00

Turnar

Turnaro...

# of Count Outs Adj to Bank Cash

Adj to E

\$0.00

\$0.00

\$0.00

\$0.00

**Revenue management and** auditing screens provide high-level summaries with "drill-down" detail to any toll transaction